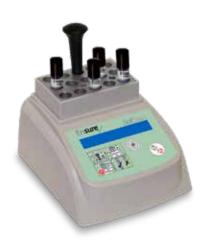

## Capacity

The 10-well incubator allows you to monitor up to 5 sterilisers at one time, providing you with easy-to-read results that show whether sterility has been achieved or not.

Reliable

Meets the most stringent requirements in today's changing regulatory environment.

#### **ENSURE**<sup>™</sup> Incubator

The ENSURE<sup>™</sup> Incubator is a 10-well incubator with an integrated vial crusher and built-in timer for up to five different sterilisers.