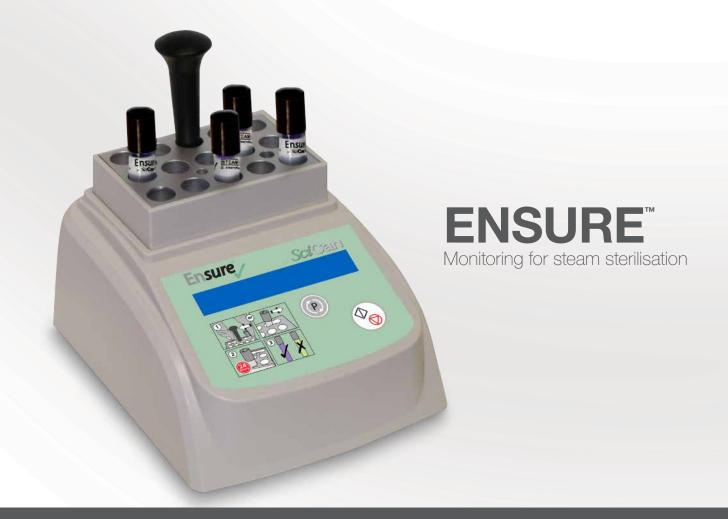

# Think of it as a routine check up

for your steriliser.

The **ENSURE**<sup>™</sup> line of infection control monitoring products confirms your equipment is performing at its peak. It includes a range of products that are simple, easy to use and help to ensure your patients are being kept safe.

## Capacity

The 10-well incubator allows you to monitor up to 5 sterilisers at one time, providing you with easy-to-read results that show whether sterility has been achieved or not.

Reliable

Meets the most stringent requirements in today's changing regulatory environment.

#### **ENSURE**<sup>™</sup> Incubator

The ENSURE<sup>™</sup> Incubator is a 10-well incubator with an integrated vial crusher and built-in timer for up to five different sterilisers.