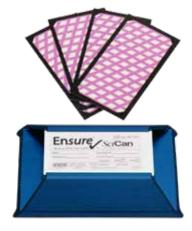

### Bowie Dick Test (BD) for Steam Penetration

The ENSURE BD test is designed for steam vacuum assisted autoclaves to ensure proper steam penetration for a confirmed sterilisation process. SciCan's BD test is a unique small form factor test that is easy to use and stored. The BD test is available as a starter kit that contains the unique test card holder and 31 test cards.