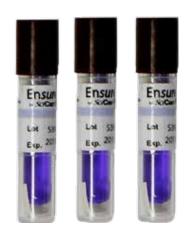

#### **Biological Indicators (BI)**

Fast, reliable, self-contained indicators provide results in as little as 24 hours. The only cost effective method to ensure effective performance of your steriliser.

The ENSURE BI's are available in a starter kit system that consist of 25 BI's, the incubator and an easy to fill-in log book. The starter kit is the most cost effective, accurate system for monitoring your steam autoclave directly in your office.